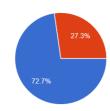

### 3. Do you know something about Polish dances?

Yes **8** 72.7 % No **3** 27.3 %

# 2. Do you know something about Polish songs?

Yes **8** 72.7 % No **3** 27.3 %