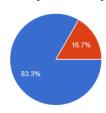

## 4. How was your stay in the family?

I was very well taken care of 10 83.3 % I was well taken care of 2 16.7 % I was taken care of, but didn't feel very welcome 0 0 % I didn't feel welcome at all 0 0 %