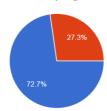

# 2. Do you know something about Polish songs?

Yes **8** 72.7 % No **3** 27.3 %