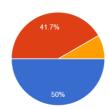

### 6. How did you find the programme outside school?

Very interesting 6 50 % Interesting 5 41.7 % Not interesting 1 8.3 %