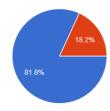

## 2. Do you know something about Polish songs?

Yes **9** 81.8 % No **2** 18.2 %