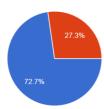

### 3. Do you know something about Polish dances?

Yes **8** 72.7 % No **3** 27.3 %