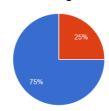

Do you know something about Polish songs?



Yes **9** 81.8 % No **2** 18.2 %

### 3. Do you know something about Polish dances?



Yes **8** 72.7 % No **3** 27.3 %

#### 4. How was the accomodation?



Very good 11 100 %
Good 0 0 %
Bad 0 0 %

### 5. How did you find the programme in school?



We did what we were supposed to do \$8\$ 72.7 % We didn't do everything we should have done \$3\$ 27.3 % We didn't do anything we should have done \$0\$ 0 %

## 6. How did you find the programme outside school?



Very good 7 63.6 % Good 4 36.4 % Bad 0 0 %

# **Visiting students**

### 1. Do you know something about Polish food?



Yes **11** 91.7 % No **1** 8.3 %

# 2. Do you know something about Polish songs?



Yes **8** 72.7 % No **3** 27.3 %

#### 3. Do you know something about Polish dances



Yes **9** 75 % No **3** 25 %

## 4. How was your stay in the family?



I was very well taken care of 10 83.3 % I was well taken care of 2 16.7 % I was taken care of, but didn't feel very welcome 0 0 % I didn't feel welcome at all 0 0 %

## 5. How did you find the programme in school?



 Very interesting
 4
 33.3 %

 Interesting
 5
 41.7 %

 Not interesting
 3
 25 %

### 6. How did you find the programme outside school?



Very interesting 6 50 % Interesting 5 41.7 % Not interesting 1 8.3 %