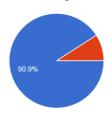

## 1. Do you know something about Polish food?

Yes **10** 90.9 % No **1** 9.1 %