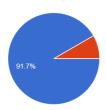

### 1. Do you know something about Polish food?

Yes **11** 91.7 % No **1** 8.3 %