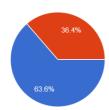

## 6. How did you find the programme outside school?

Very good 7 63.6 % Good 4 36.4 % Bad 0 0 %