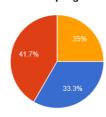

## 5. How did you find the programme in school?

 Very interesting
 4
 33.3 %

 Interesting
 5
 41.7 %

 Not interesting
 3
 25 %